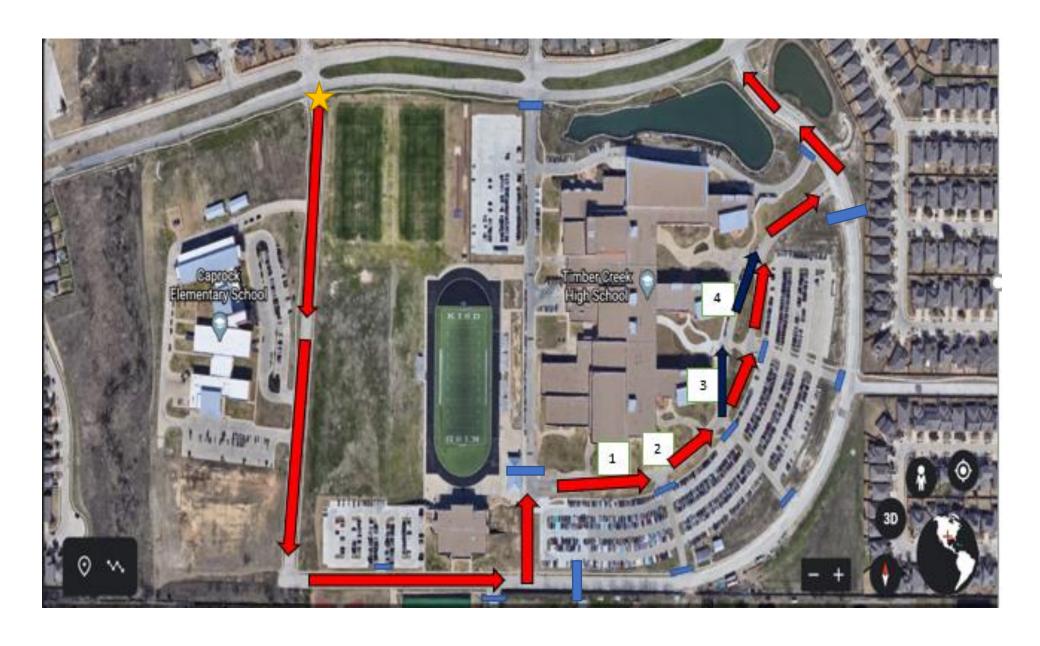

## **Traffic Flow:**

- The Yellow Star is the entrance to the traffic pattern.
- Red Arrows designate the flow of the traffic pattern.
- Navy Blue Arrows designate the "Seniors Only" section of the traffic pattern.
- Light Blue Rectangles designate the barricade points.

**Notes:** The east campus entrance on Timberland Blvd. will be open only for outgoing traffic to exit the campus.

The west school entrance on Timberland Blvd. will be blocked and closed to incoming and outgoing traffic.

## **Stations:**

Station 1 – All Students – Textbook Collection (Outside Door #13)

Station 2 – All Students – Technology Collection (Outside Door #12)

Station 3 – Seniors Only – Distribution of Gifts to All Seniors (Outside Door #9)

Station 4 – Seniors Only – Cap & Gown and Graduation Cord Distribution (Outside Door #3)